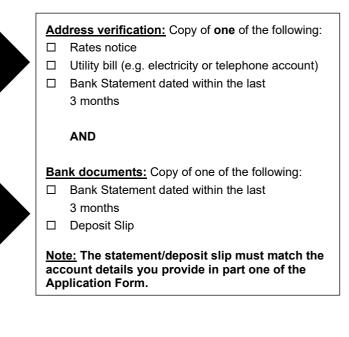

If you do not complete this process the certified original copies of the following required documents must be provided.

#### Identification and Address Verification Requirements

#### OPTION TWO

#### Provide one of the following:

- Current New Zealand Passport
- Current international passport
- New Zealand firearms license

#### OPTION THREE

- Provide one of the following:
- □ New Zealand driver license
- International driver license

#### Plus, one of:

- □ New Zealand birth certificate
- Overseas birth certificate
- New Zealand certificate of citizenship
- □ Citizenship certificate issued by a foreign Government
- Current credit card, debit card or Eftpos card signed by you and issued by a registered New Zealand bank and a bank statement issued by a registered New Zealand bank dated, within the previous 12 months